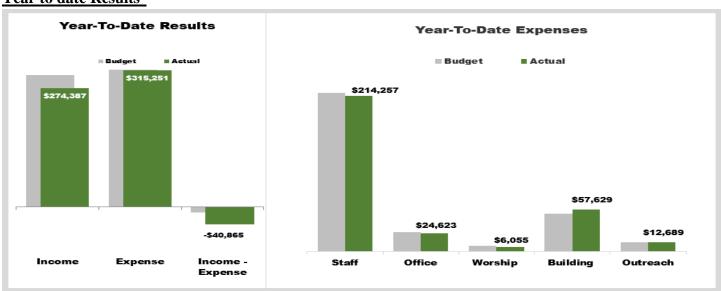

## August 2022 Financial Results

Income in August is \$21,982 vs. the budget of \$27,476 with both contributions and room rental unfavorable to the budget. Year-to-date contributions are \$30,684 unfavorable to budget due to both contributions and room rental being lower than pledged.

August expenses of \$27,087 are \$92 over budgeted expenses. Year-to-date expense are \$2,333 favorable to budget. We have been able to offset increases in insurance and electric with reduced spending in other areas. Insurance expense is forecasted to be over budget by about \$6,000 for the full-year due to a larger than budgeted premium increase

Expenses exceeded Income, which resulted in a \$5,105 deficit for August vs. a budgeted surplus of \$481. The year-to-date deficit is \$40,865 vs. budgeted deficit of \$12,514. The unfavorable variance is driven by lower than pledged contributions.

## Year to date Results

If you have any questions about online giving or the church financial performance, please email me at <a href="mailto:rileanza@att.net">rileanza@att.net</a> or call me at 216-337-0619.