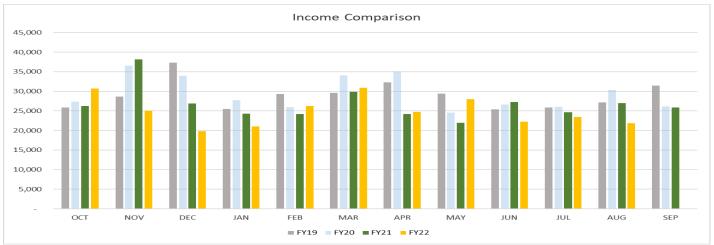

## August 2022 Financial Results

Income in August is \$21,982 vs. the budget of \$27,476 with both contributions and room rental unfavorable to the budget. Year-to-date contributions are \$30,684 unfavorable to budget due to both contributions and room rental being lower than pledged.

Expenses exceeded Income, which resulted in a \$5,105 deficit for August vs. a budgeted surplus of \$481. The year-to-date deficit is \$40,865 vs. budgeted deficit of \$12,514. The unfavorable variance is driven by lower than pledged contributions.