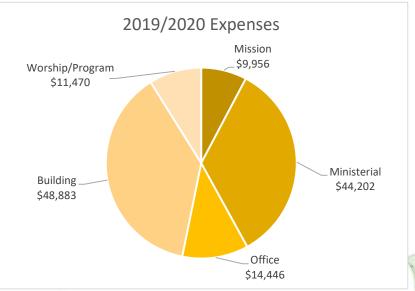

|                       | 2019/2020 Income   |
|-----------------------|--------------------|
| Pledges               | \$91,150           |
| Unpledged             | \$6,545            |
| Rentals               | \$12,718           |
| Other                 | \$3,890            |
| Total Income          | \$114,303          |
|                       |                    |
|                       | 2019/2020 Expenses |
| Mission               | \$9,956            |
| Ministerial           | \$44,202           |
| Office                | \$14,446           |
| Building              | \$48,883           |
| Worship/Program       | \$11 <i>,</i> 470  |
| <b>Total Expenses</b> | \$128,957          |
|                       |                    |
| Unbalnced             | (\$14,654)         |