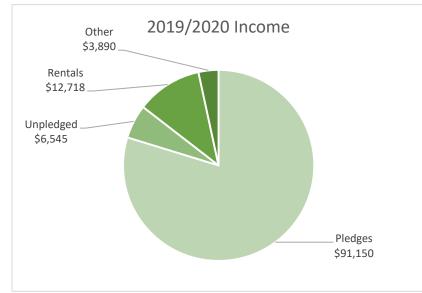

|                       | 2019/2020 Income   |
|-----------------------|--------------------|
| Pledges               | \$91,150           |
| Unpledged             | \$6,545            |
| Rentals               | \$12,718           |
| Other                 | \$3,890            |
| Total Income          | \$114,303          |
|                       |                    |
|                       | 2019/2020 Expenses |
| Mission               | \$9,956            |
| Ministerial           | \$44,202           |
| Office                | \$14,446           |
| Building              | \$48,883           |
| Worship/Program       | \$11 <i>,</i> 470  |
| <b>Total Expenses</b> | \$128,957          |
|                       |                    |
| Unbalnced             | (\$14,654)         |