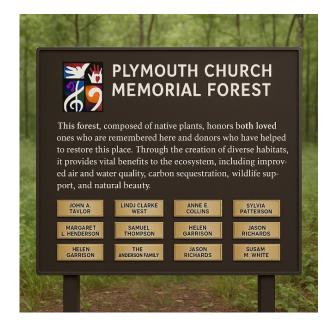

| Estimated Cost<br>Range |
|-----------------------------------------------------------------------------------|-------------------------|
| Design (graphic design, layout, photos, etc.)                                     | \$500 – \$1,500         |
| Fabrication (high-pressure laminate, aluminum panel, UV-resistant printing, etc.) | \$900 – \$2,000         |
| Mounting Frame/Stand (depending on install needs)                                 | \$300 – \$900           |
| Installation (site prep, labor, hardware)                                         | \$300 – \$1,200         |

Total Estimated Range: \$2,000 to \$5,600

(depending on materials, complexity, and installation specifics)

## Two examples of the Memorial Forest Signs with engravable plaques