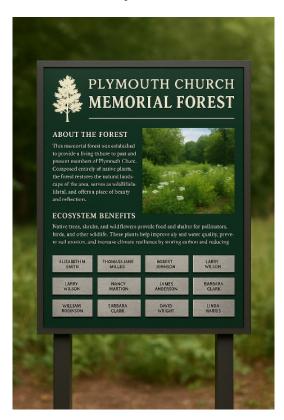

| Estimated Cost<br>Range |
|-----------------------------------------------------------------------------------|-------------------------|
| Design (graphic design, layout, photos, etc.)                                     | \$500 – \$1,500         |
| Fabrication (high-pressure laminate, aluminum panel, UV-resistant printing, etc.) | \$900 – \$2,000         |
| Mounting Frame/Stand (depending on install needs)                                 | \$300 – \$900           |
| Installation (site prep, labor, hardware)                                         | \$300 – \$1,200         |

Total Estimated Range: \$2,000 to \$5,600

(depending on materials, complexity, and installation specifics)

## Two examples of the Memorial Forest Signs with engravable plaques